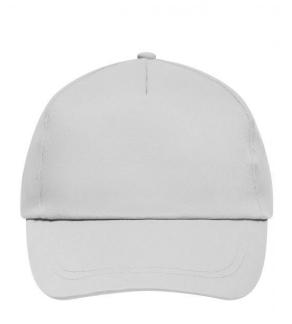

### Promo Cap with lightly laminated front panel

4 embroidered ventilation holes 2 stitching lines on the peak Cotton sweatband Hook and loop fastener

**Fabric:** Outer fabric (165 g/m²): 100%

cotton

Country of origin: Volksrepublik China

## 5 Panel Cap

Division of cap into 5 segments. Advantage: A large advertising space without annoying seams on front panels

Stand: 03.06.2024 - 17:22:16