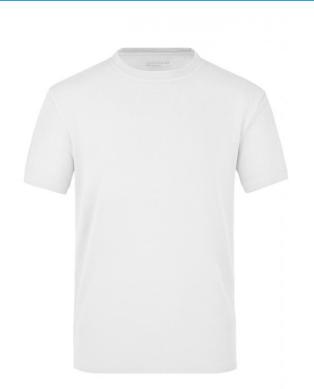

## T-shirt made of highly-functional CoolDry®

Double-knitted, structured jersey Inside made of polyester-five-channel fibre, outside made of cotton Comfortable to wear, breathable and quick-drying Neck tape, twin needle stitching on shoulders, neckline and armlines

| Fabric:                | Outer fabric (180 g/m <sup>2</sup> ): 55% cotton, 45% polyester |
|------------------------|-----------------------------------------------------------------|
| Country of origin:     | Volksrepublik China                                             |
| Customs tariff number: | 61091000                                                        |

| Measurements in cm   | S        | М        | L        | XL       | XXL      | 3XL      |
|----------------------|----------|----------|----------|----------|----------|----------|
| 1/2 chest            | 48,00 cm | 52,00 cm | 56,00 cm | 60,00 cm | 64,00 cm | 68,00 cm |
| 1/2 bottom width     | 48,00 cm | 52,00 cm | 56,00 cm | 60,00 cm | 64,00 cm | 68,00 cm |
| length from shoulder | 70,00 cm | 72,00 cm | 74,00 cm | 76,00 cm | 78,00 cm | 82,00 cm |
| sleeve length        | 21,00 cm | 22,00 cm | 23,00 cm | 24,00 cm | 25,00 cm | 26,00 cm |