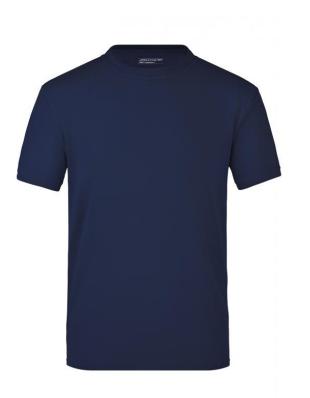

## T-shirt made of highly-functional CoolDry®

Double-knitted, structured jersey Inside made of polyester-five-channel fibre, outside made of cotton Comfortable to wear, breathable and quick-drying Neck tape, twin needle stitching on shoulders, neckline and armlines

## **CoolDry**®

Due to the CoolDry® treating moisture is transported to the outside and creates a comfortable feeling. The textiles dry quickly, are breathable and ideal for all activities.

Stand: 06.06.2024 - 01:16:47