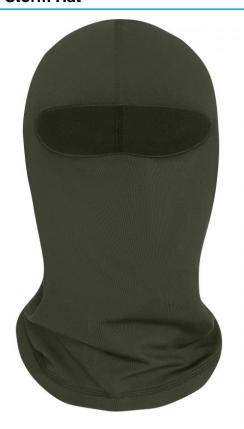

# **MB7404 Storm Hat**

## Warm balaclava

Ideal protection against cold and frost Breathable and quick-drying Optimum fit due to longer neckline Pleasant to wear due to roughened inside Optimum thermal insulation

**Fabric:** Outer fabric (210 g/m²): 88%