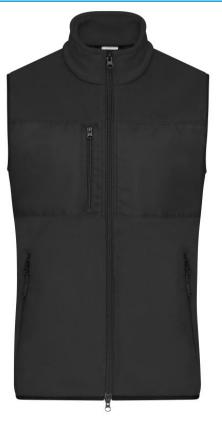

## James & Nicholson **JN1310 Men's Fleece Vest**

Fleece vest in mixed material

Classic, soft and easy care fleece of recycled polyester Insert of woven fabric with breast pocket at the front 2 side pockets and 1 zipped breast pocket 2 inner pockets Two-way front zip, stand-up collar JN1309: lightly waisted YKK-zips

Outer fabric (280 g/m<sup>2</sup>): 100% Fabric: polyester (recycled) Outer fabric 2: 100% polyester Country of origin: Bangladesch 61103099 Customs tariff number:

Care instructions:

Partner article:

Ladies' Fleece Vest Art-Nr.: JN1309