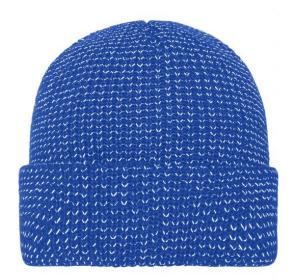

## Warm knitted beanie with reflective accents (without protective function/no PPE)

Classic rib design with a wide brim Inside lined with fleece thus pleasant to wear

**Fabric:** Outer fabric: 100% polyacrylic

Lining: 100% polyester

Country of origin: Volksrepublik China

Customs tariff number: 65050090