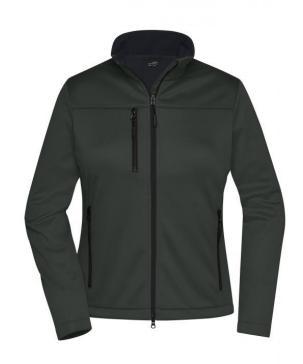

### Classic softshell jacket in sporty design made of recycled polyester

Pleasantly soft 3-layer function material with TPU-membrane Wind- and waterproof (5,000 mm water column), breathable and permeable to water vapour

Seams not sealed

Inside made of micro fleece, mesh lining in the front Stand-up collar

2 side pockets and 1 breast pocket with zips Full-length under-panel 2-way zip with chin cup Elastic cord on hem for width-adjustment

Zips: YKK

JN1171: lightly waisted

Outer fabric (290 g/m²): 100% Fabric:

polyester (recycled) Lining: 100% polyester

Country of origin: Bangladesch

**Customs tariff number:** 61023090

Care instructions: