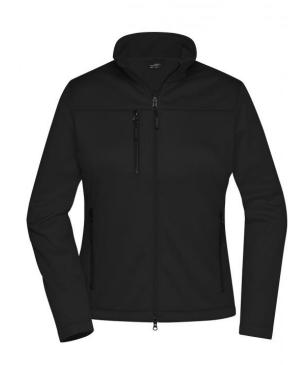

### Classic softshell jacket in sporty design made of recycled polyester

Pleasantly soft 3-layer function material with TPU-membrane Wind- and waterproof (5,000 mm water column), breathable and permeable to water vapour

Seams not sealed

Inside made of micro fleece, mesh lining in the front Stand-up collar

2 side pockets and 1 breast pocket with zips Full-length under-panel 2-way zip with chin cup Elastic cord on hem for width-adjustment

Zips: YKK

JN1171: lightly waisted

Outer fabric (290 g/m²): 100% Fabric:

polyester (recycled) Lining: 100% polyester

Country of origin: Bangladesch

**Customs tariff number:** 61023090