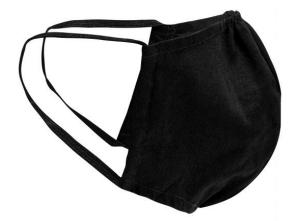

## Reusable, double-layer mouth-nose mask

100% cotton Elastic rubber band for a good fit Washable at 60 ° Dimensions approx: 13 x 22 cm No medical device, no personal protective equipment (PPE) Exclusively for private and non-medical applications