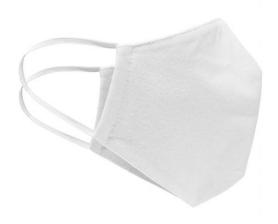

## Re-usable, two ply mouth-and-nose mask

Outside: 100% polyester, inside: 100% cotton

Elastic band for a good fit

Washable at 60°C

Measurements: approx. 15,5 x 24 cm

Neither a medical product nor a personal protective equipment (PPE)