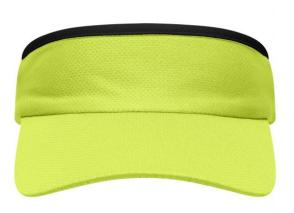

## Sunvisor made of soft mesh

Terry sweatband Elastic band at the back

Fabric:

Outer fabric: 100% polyester

Volksrepublik China

Customs tariff number:

65050030

Care instructions:

Available colours

black (blackC) white (white)

bright-yellow (809M)

royal (301C)

Features

**OEKO-TEX®** Stoff

The fabric of this article has been tested for harmful substances and certified acc. to STANDARD 100 by OEKO-TEX®