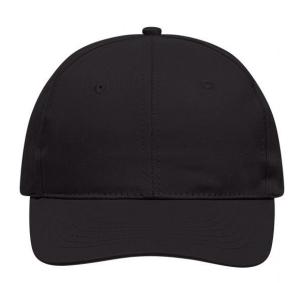

# Classic promo cap with laminated front panels

6 embroidered ventilation holes 6 stitching lines on the peak Cotton sweatband Hook and loop fastener

**Fabric:** Outer fabric: 100% cotton

Country of origin: Volksrepublik China

## 6 Panel

Division of cap into 6 segments. Advantage: One of the most popular cap shapes in Europe

Stand: 03.06.2024 - 07:31:47