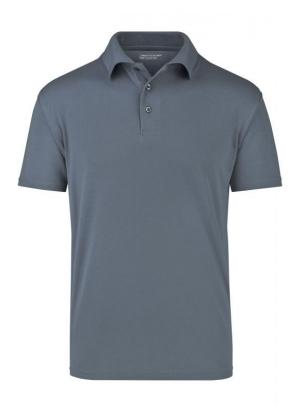

## Polo Shirt made of highly-functional CoolDry®

Double-knitted, structured jersey

Inside made of polyester-five-channel fibre, outside made of cotton Comfortable to wear, breathable and quick-drying Neck tape, twin needle stitching on shoulders, neckline and armlines

## **CoolDry**®

Due to the CoolDry® treating moisture is transported to the outside and creates a comfortable feeling. The textiles dry quickly, are breathable and ideal for all activities.

Stand: 02.06.2024 - 10:03:27