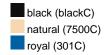

### Available colours

|                            | one size |
|----------------------------|----------|
| Weight in g                | 596 g    |
| VPE                        | 16/16    |
| (Pcs. per inner packaging  |          |
| / pcs. per outer packaging |          |

## Available colours