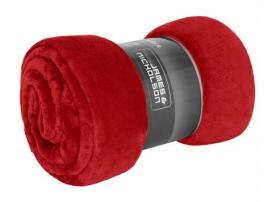

## Fluffy fleece blanket

Multi-functional for catering trade and leisure Decorative gift pack with sleeve Measurements: 130 x 180 cm

Outer fabric (285 g/m²): 100% Fabric:

polyester (recycled)

Country of origin: Volksrepublik China

## Available colours