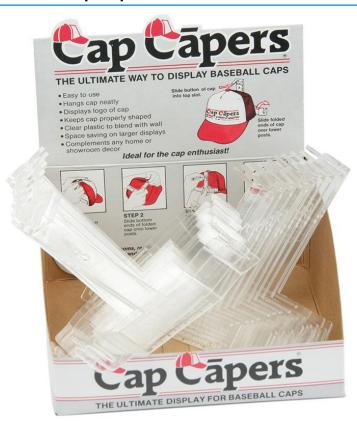

## MB9720 Cap-Caper

## Wall-holders for baseball caps with button

Can be attached with double-sticking adhesive tape or screw Available individually

On purchase of 24 pieces one full decorative carton with instructions will be delivered