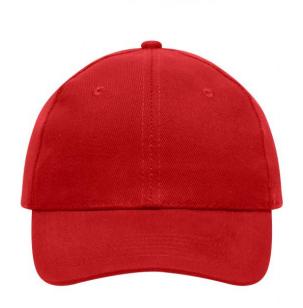

## 6 panel cap

6 embroidered ventilation holes 6 stitching lines on the peak Laminated front panels Padded satin sweatband Hook and loop fastener Heavy brushed cotton

**Fabric:** Outer fabric (260 g/m²): 100%

cotton

Country of origin: Volksrepublik China

Customs tariff number: 65050030

## 6 Panel

Division of cap into 6 segments. Advantage: One of the most popular cap shapes in Europe

Stand: 30.05.2024 - 06:03:03