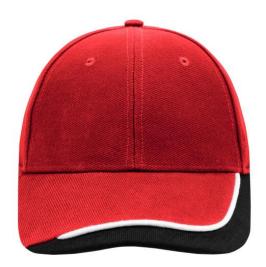

## 6 panel cap with special three-coloured sandwich

6 embroidered ventilation holes Laminated front panels Padded satin sweatband

Clip fastener with buckle in mat silver and embroidered eyelet Super heavy brushed cotton

Outer fabric (350 g/m²): 100% Fabric:

cotton

Country of origin: Volksrepublik China

65050030 **Customs tariff number:** 

## 6 Panel

Division of cap into 6 segments. Advantage: One of the most popular cap shapes in Europe

Stand: 30.05.2024 - 11:15:11