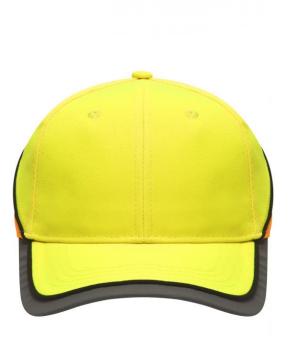

## Functional 6 panel cap in loud neon colours

2 embroidered ventilation holes 4 stitching lines on the peak Contrasting piping around the cap Laminated front panels Padded satin sweat band Reflective hook and loop fastener and border around the peak (without protective function/no PPE)

Available colours

neon-orange/neon-yellow (1505C, 809C)

neon-yellow/neon-orange (809C, 804C)

Features

6 Panel Division of cap into 6 segments. Advantage: One of the most popular cap shapes in Europe

Stand: 30.05.2024 - 18:19:21