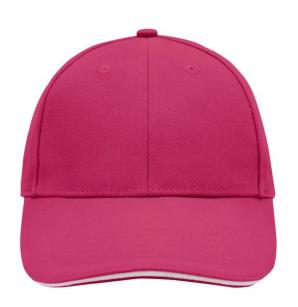

## Sandwich cap in a multitude of colour combinations

6 embroidered ventilation holes 6 decorative stitching lines on the peak Front panels laminated Lined satin sweatband Clip fastener with brass buckle and embroidered eyelet Super heavy brushed cotton