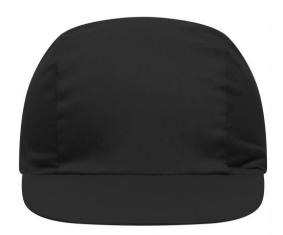

# Promo cap with vertical panel and elastic band

Low-profile Cotton sweatband

**Fabric:** Outer fabric (165 g/m²): 100%

cotton

Country of origin: Volksrepublik China

Customs tariff number: 65050030

#### 3 Panel

Division of cap into 3 segments. Advantage: A large advertising space without annoying seams on front- and side-panels

Stand: 23.05.2024 - 22:40:15