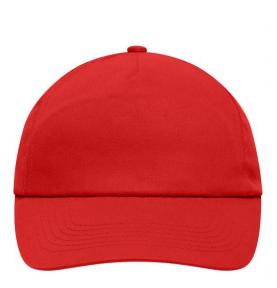

## Promo cap with flap-lamination in front panel

4 embroidered ventilation holes 6 stitching lines on the peak Cotton sweatband Hook and loop fastener

Fabric:

Country of origin:

Outer fabric (165 g/m<sup>2</sup>): 100% cotton

5 Panel Cap Division of cap into 5 segments. Advantage: A large advertising space without annoying seams on front panels

Stand: 31.05.2024 - 01:24:07