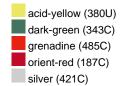

#### Available colours

|                            | one size |
|----------------------------|----------|
| Weight in g                | 430 g    |
| VPE                        | 5/25     |
| (Pcs. per inner packaging  |          |
| / pcs. per outer packaging |          |

## Available colours

OEKO-TEX® Standard 100 Spa
OEKO-Tex® CONFIDENCE IN TEXTILES STANDARD 100 18.0.57944 HOHENSTEIN HTTI Tested for harmful substances. www.oeko-tex.com/standard100

Stand: 01.06.2024 - 22:54:45