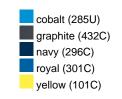

#### Available colours

|                            | one size |
|----------------------------|----------|
| Weight in g                | 430 g    |
| VPE                        | 5/25     |
| (Pcs. per inner packaging  |          |
| / pcs. per outer packaging |          |

## Available colours

OEKO-TEX® Standard 100 Spa
OEKO-Tex® CONFIDENCE IN TEXTILES STANDARD 100 18.0.57944 HOHENSTEIN HTTI Tested for harmful substances. www.oeko-tex.com/standard100

Stand: 01.06.2024 - 22:54:45