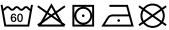

# **MB443 Bath Towel**





### Bath towel in fashionable design

Pleasantly soft cotton terry, combed ring-spun organic-cotton Optimum absorbency Selection of fashionable, bright colours 70 x 140 cm

Fabric: Outer fabric (420 g/m²): 100%

cotton

Türkiye Country of origin:

Customs tariff number: 63026000

## Care instructions:









#### Available colours

|                            | one size |
|----------------------------|----------|
| Weight in g                | 430 g    |
| VPE                        | 5/25     |
| (Pcs. per inner packaging  |          |
| / pcs. per outer packaging |          |

| Measurements in cm | one size  |
|--------------------|-----------|
| Length             | 140,00 cm |
| Width              | 70,00 cm  |
| Distance between   | 9,00 cm   |
| border and edge    |           |
| Distance between   | 3,80 cm   |
| border and edge    |           |

## Available colours









OEKO-TEX® Standard 100 Spa
OEKO-Tex® CONFIDENCE IN TEXTILES STANDARD 100 18.0.57944 HOHENSTEIN HTTI Tested for harmful substances. www.oeko-tex.com/standard100

Stand: 01.06.2024 - 22:54:45