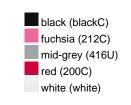

#### Available colours

|                            | one size |
|----------------------------|----------|
| Weight in g                | 430 g    |
| VPE                        | 5/25     |
| (Pcs. per inner packaging  |          |
| / pcs. per outer packaging |          |

## Available colours

OEKO-TEX® Standard 100 Spa
OEKO-Tex® CONFIDENCE IN TEXTILES STANDARD 100 18.0.57944 HOHENSTEIN HTTI Tested for harmful substances. www.oeko-tex.com/standard100

Stand: 01.06.2024 - 22:54:45