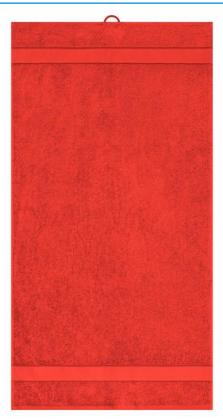

## Towel in fashionable design

Pleasantly soft cotton terry, combed ring-spun organic-cotton Optimum absorbency Selection of fashionable, bright colours 50 x 100 cm

Fabric:

Outer fabric (420 g/m<sup>2</sup>): 100% cotton

| Measurements in cm | one size  |
|--------------------|-----------|
| Length             | 100,00 cm |
| Width              | 50,00 cm  |
| Distance between   | 8,00 cm   |
| border and edge    |           |
| Distance between   | 3,80 cm   |
| border and edge    |           |