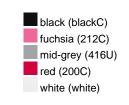

#### Available colours

|                            | one size |
|----------------------------|----------|
| Weight in g                | 222 g    |
| VPE                        | 5/50     |
| (Pcs. per inner packaging  |          |
| / pcs. per outer packaging |          |

## Available colours

OEKO-TEX® Standard 100 Spa
OEKO-Tex® CONFIDENCE IN TEXTILES STANDARD 100 18.0.57944 HOHENSTEIN HTTI Tested for harmful substances. www.oeko-tex.com/standard100

Stand: 03.06.2024 - 18:06:48