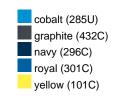

#### Available colours

|                            | one size |
|----------------------------|----------|
| Weight in g                | 222 g    |
| VPE                        | 5/50     |
| (Pcs. per inner packaging  |          |
| / pcs. per outer packaging |          |

## Available colours

OEKO-TEX® Standard 100 Spa
OEKO-Tex® CONFIDENCE IN TEXTILES STANDARD 100 18.0.57944 HOHENSTEIN HTTI Tested for harmful substances. www.oeko-tex.com/standard100

Stand: 03.06.2024 - 18:06:48