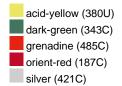

#### Available colours

|                            | one size |
|----------------------------|----------|
| Weight in g                | 222 g    |
| VPE                        | 5/50     |
| (Pcs. per inner packaging  |          |
| / pcs. per outer packaging |          |

## Available colours

OEKO-TEX® Standard 100 Spa
OEKO-Tex® CONFIDENCE IN TEXTILES STANDARD 100 18.0.57944 HOHENSTEIN HTTI Tested for harmful substances. www.oeko-tex.com/standard100

Stand: 03.06.2024 - 18:06:48