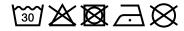

# Hooded sweat jacket with zip

High-quality French terry 85% combed ring-spun organic cotton Two-layer hood with drawcord Lateral dividing seams at the front, kangaroo pocket Cuffs with elastane YKK-zip

Tear off!®-label 8025: lightly waisted 8026K: without cord

**Fabric:** Outer fabric (300 g/m²): 85%

cotton, 15% polyester

Country of origin: Pakistan

Customs tariff number: 61102099

#### Care instructions:



# Partner article:





### Available colours

| 7 (Validatio Goldato       |       |       |       |       |       |       |  |  |  |  |
|----------------------------|-------|-------|-------|-------|-------|-------|--|--|--|--|
|                            | xs    | s     | М     | L     | XL    | XXL   |  |  |  |  |
| Weight in g                | 273 g | 287 g | 337 g | 383 g | 405 g | 441 g |  |  |  |  |
| VPE                        | 1/30  | 1/30  | 1/30  | 1/30  | 1/30  | 1/30  |  |  |  |  |
| (Pcs. per inner packaging  |       |       |       |       |       |       |  |  |  |  |
| / pcs. per outer packaging |       |       |       |       |       |       |  |  |  |  |

| Measurements in cm   | xs       | S        | M        | L        | XL       | XXL      |
|---------------------