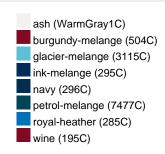

### Available colours

| 7 (Validatio Goldato       |       |       |       |       |       |       |  |  |  |  |
|----------------------------|-------|-------|-------|-------|-------|-------|--|--|--|--|
|                            | xs    | s     | М     | L     | XL    | XXL   |  |  |  |  |
| Weight in g                | 273 g | 287 g | 337 g | 383 g | 405 g | 441 g |  |  |  |  |
| VPE                        | 1/30  | 1/30  | 1/30  | 1/30  | 1/30  | 1/30  |  |  |  |  |
| (Pcs. per inner packaging  |       |       |       |       |       |       |  |  |  |  |
| / pcs. per outer packaging |       |       |       |       |       |       |  |  |  |  |

# Available colours

OEKO-Tex® CONFIDENCE IN TEXTILES STANDARD 100 15.0.70467 HOHENSTEIN HTTI Tested for harmful substances. www.oeko-tex.com/standard100