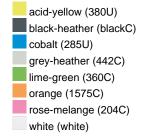

### Available colours

| 7 (Validatio Goldato       |       |       |       |       |       |       |  |  |  |  |
|----------------------------|-------|-------|-------|-------|-------|-------|--|--|--|--|
|                            | xs    | s     | М     | L     | XL    | XXL   |  |  |  |  |
| Weight in g                | 273 g | 287 g | 337 g | 383 g | 405 g | 441 g |  |  |  |  |
| VPE                        | 1/30  | 1/30  | 1/30  | 1/30  | 1/30  | 1/30  |  |  |  |  |
| (Pcs. per inner packaging  |       |       |       |       |       |       |  |  |  |  |
| / pcs. per outer packaging |       |       |       |       |       |       |  |  |  |  |

# Available colours

OEKO-Tex® CONFIDENCE IN TEXTILES STANDARD 100 15.0.70467 HOHENSTEIN HTTI Tested for harmful substances. www.oeko-tex.com/standard100