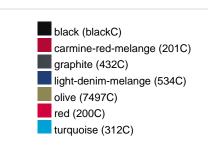

### Available colours

| Transacto dell'ario        |       |       |       |       |       |       |       |  |  |  |  |
|----------------------------|-------|-------|-------|-------|-------|-------|-------|--|--|--|--|
|                            | xs    | s     | M     | L     | XL    | XXL   | 3XL   |  |  |  |  |
| Weight in g                | 467 g | 489 g | 549 g | 583 g | 619 g | 638 g | 651 g |  |  |  |  |
| VPE                        | 1/30  | 1/30  | 1/30  | 1/30  | 1/30  | 1/30  | 1/30  |  |  |  |  |
| (Pcs. per inner packaging  |       |       |       |       |       |       |       |  |  |  |  |
| / pcs. per outer packaging |       |       |       |       |       |       |       |  |  |  |  |

# Available colours