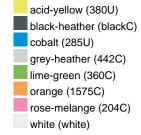

### Available colours

| Transacto dell'ario        |       |       |       |       |       |       |       |  |  |  |  |
|----------------------------|-------|-------|-------|-------|-------|-------|-------|--|--|--|--|
|                            | xs    | s     | M     | L     | XL    | XXL   | 3XL   |  |  |  |  |
| Weight in g                | 467 g | 489 g | 549 g | 583 g | 619 g | 638 g | 651 g |  |  |  |  |
| VPE                        | 1/30  | 1/30  | 1/30  | 1/30  | 1/30  | 1/30  | 1/30  |  |  |  |  |
| (Pcs. per inner packaging  |       |       |       |       |       |       |       |  |  |  |  |
| / pcs. per outer packaging |       |       |       |       |       |       |       |  |  |  |  |

# Available colours