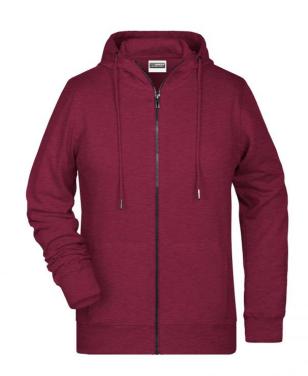

# Hooded sweat jacket with zip

High-quality French terry 85% combed ring-spun organic cotton Two-layer hood with drawcord Lateral dividing seams at the front, kangaroo pocket Cuffs with elastane YKK-zip

Tear off!®-label 8025: lightly waisted 8026K: without cord

**Fabric:** Outer fabric (300 g/m²): 85%

cotton, 15% polyester

Country of origin: Pakistan

Customs tariff number: 61102099