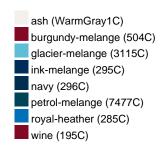

### Available colours

| Transacto dell'ario        |       |       |       |       |       |       |       |  |  |  |  |
|----------------------------|-------|-------|-------|-------|-------|-------|-------|--|--|--|--|
|                            | xs    | s     | M     | L     | XL    | XXL   | 3XL   |  |  |  |  |
| Weight in g                | 467 g | 489 g | 549 g | 583 g | 619 g | 638 g | 651 g |  |  |  |  |
| VPE                        | 1/30  | 1/30  | 1/30  | 1/30  | 1/30  | 1/30  | 1/30  |  |  |  |  |
| (Pcs. per inner packaging  |       |       |       |       |       |       |       |  |  |  |  |
| / pcs. per outer packaging |       |       |       |       |       |       |       |  |  |  |  |

# Available colours