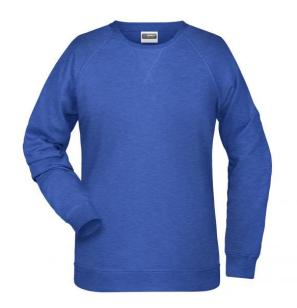

# Classic sweatshirt with raglan sleeves

High-quality French terry, 85% combed ring-spun organic cotton Classic round neck, necktape

Collar and cuffs with elastane

Collar patch Tear off!-label 8021: lightly waisted