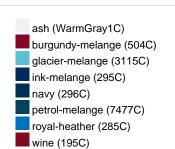

# Available colours

OEKO-Tex® CONFIDENCE IN TEXTILES STANDARD 100 15.0.70467 HOHENSTEIN HTTI Tested for harmful substances. www.oeko-tex.com/standard100