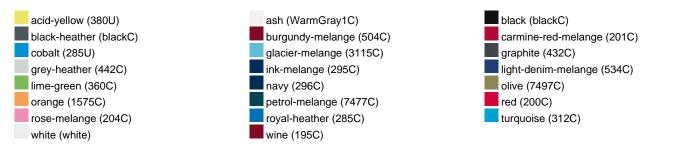

Care instructions:

Partner article:

Available colours

|                            | XS    | S     | м     | L     | XL    | XXL   | 3XL   |  |  |
|----------------------------|-------|-------|-------|-------|-------|-------|-------|--|--|
| Weight in g                | 327 g | 337 g | 366 g | 388 g | 415 g | 432 g | 450 g |  |  |
| VPE                        | 1/30  | 1/30  | 1/30  | 1/30  | 1/30  | 1/30  | 1/30  |  |  |
| (Pcs. per inner packaging  |       |       |       |       |       |       |       |  |  |
| / pcs. per outer packaging |       |       |       |       |       |       |       |  |  |

## Available colours