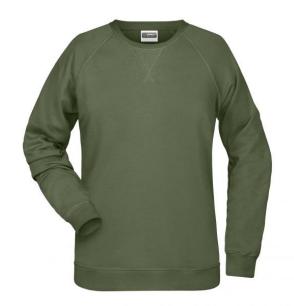

# Classic sweatshirt with raglan sleeves

High-quality French terry, 85% combed ring-spun organic cotton Classic round neck, necktape

Collar and cuffs with elastane

Collar patch Tear off!-label 8021: lightly waisted