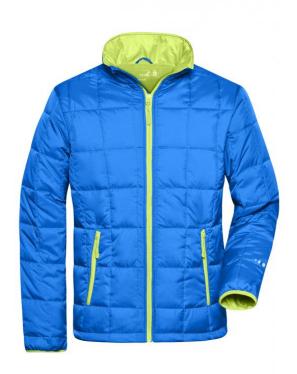

# Padded jacket with warming Thinsulate™ 3M-padding

Light rip-stop fabric
Wind-repellent
Warming ThinsulateTM insulation padding
A fairly thin fabric with optimum thermal insulation
Under-panel front zip with chin protection
Contrasting zips, inner lining and sleevebands
Large JN-logo on the inside of the back
Fashionable reflective print on sleeves
Elastic cord with stopper on hem
Zip for decoration at the back

**Fabric:** Outer fabric: 100% polyester

Lining: 100% polyester

Country of origin: Volksrepublik China

Customs tariff number: 62024010