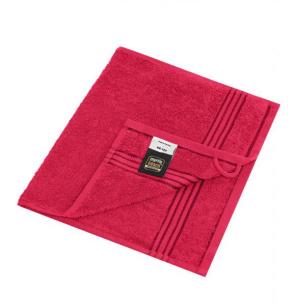

## Guest towel in a lot of colours

Soft cotton terry quality Size: 30 x 50 cm

Fabric:

Outer fabric (420 g/m<sup>2</sup>): 100% cotton

Country of origin:

Türkiye

Customs tariff number:

63026000

| Measurements in cm | one size |
|--------------------|----------|
| Length             | 50,00 cm |
| Width              | 30,00 cm |
| Distance between   | 3,50 cm  |
| border and edge    |          |
| Distance between   | 2,50 cm  |
| border and edge    |          |