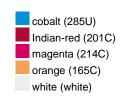

## Guest towel in a lot of colours

Soft cotton terry quality Size: 30 x 50 cm

Fabric: Outer fabric (420 g/m²): 100%

cotton

Country of origin: Türkiye

63026000 **Customs tariff number:** 

# Available colours

OEKO-TEX® Standard 100 Spa
OEKO-Tex® CONFIDENCE IN TEXTILES STANDARD 100 18.0.57944 HOHENSTEIN HTTI Tested for harmful substances. www.oeko-tex.com/standard100

Stand: 01.06.2024 - 15:09:51