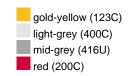

## Guest towel in a lot of colours

Soft cotton terry quality Size: 30 x 50 cm

Fabric: Outer fabric (420 g/m²): 100%

cotton

Country of origin: Türkiye

63026000 **Customs tariff number:** 

# Available colours

OEKO-TEX® Standard 100 Spa
OEKO-Tex® CONFIDENCE IN TEXTILES STANDARD 100 18.0.57944 HOHENSTEIN HTTI Tested for harmful substances. www.oeko-tex.com/standard100

Stand: 01.06.2024 - 15:09:51