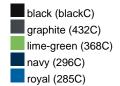

## Guest towel in a lot of colours

Soft cotton terry quality Size: 30 x 50 cm

Fabric: Outer fabric (420 g/m²): 100%

cotton

Country of origin: Türkiye

63026000 **Customs tariff number:** 

# Available colours

OEKO-TEX® Standard 100 Spa
OEKO-Tex® CONFIDENCE IN TEXTILES STANDARD 100 18.0.57944 HOHENSTEIN HTTI Tested for harmful substances. www.oeko-tex.com/standard100

Stand: 01.06.2024 - 15:09:51