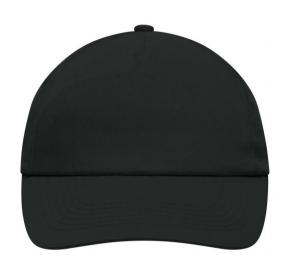

# Promo cap with flap-lamination in front panel

4 embroidered ventilation holes 6 stitching lines on the peak Cotton sweatband Hook and loop fastener

**Fabric:** Outer fabric (165 g/m²): 100%

cotton

Country of origin: Volksrepublik China

# 5 Panel Cap

Division of cap into 5 segments. Advantage: A large advertising space without annoying seams on front panels

Stand: 03.06.2024 - 10:26:50