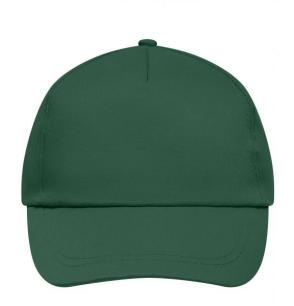

### Promo Cap with lightly laminated front panel

4 embroidered ventilation holes 2 stitching lines on the peak Cotton sweatband Hook and loop fastener

**Fabric:** Outer fabric (165 g/m²): 100%

cotton

Country of origin: Volksrepublik China

## 5 Panel Cap

Division of cap into 5 segments. Advantage: A large advertising space without annoying seams on front panels

Stand: 03.06.2024 - 02:36:16