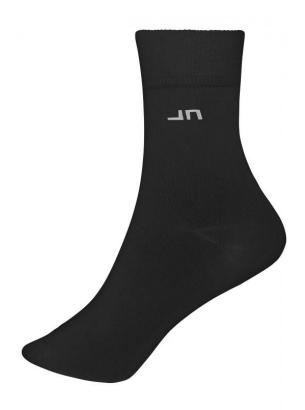

# Function & comfortable socks

Breathable and moisture control Hand linked seam over toes for extra comfort Ergonomically right/left design

Outer fabric: 40% polyester, 40% Fabric:

cotton, 17% polyamide, 3%

## Available colours

white (white)