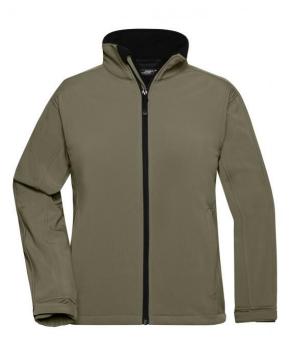

## Trendy softshell jacket

Functional 3-layer-fabric with TPU membrane Wind-proof, breathable and water-proof (5,000 mm water column) Non-taped seams Inside made of micro fleece, mesh lining at the front 2 zipped side pockets, Zip in front lining for embroideries JN135: 1 vertical breast pocket with zip JN137: Slightly waisted JN135K: Fashionable, reflective piping at the front, back and on the sleeves