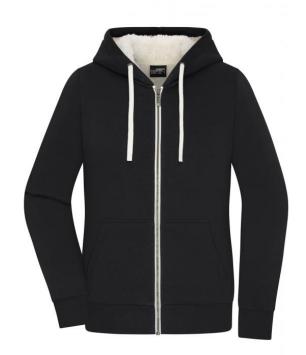

## Hooded jacket made of organic cotton with soft Sherpa-lining

High-quality sweat fabric made of 85% combed and ringspun organic cotton

The jacket is completely lined, Sherpa-lining made of 100% recycled polyester

Hood with cord, zip in contrasting colour

Kangaroo pocket

Cuffs with elastane

Zip for decoration at the back

YKK-zips

**Fabric:** Outer fabric (300 g/m²): 85%

cotton, 15% polyester

Lining: 100% polyester (recycled)