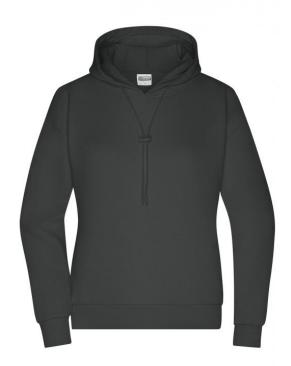

# Stylish hooded sweatshirt, lightly oversized

High-quality sweat fabric, roughened inside 85% combed, ring-spun organic cotton 2-layer hood with cord and cord stopper Cuffs with elastane, tear-off® label

**Fabric:** Outer fabric (300 g/m²): 85%

cotton, 15% polyester

Country of origin: Pakistan

Customs tariff number: 61102099

Care instructions:

Partner article:

Men's Lounge Hoody Art-Nr.: 8034