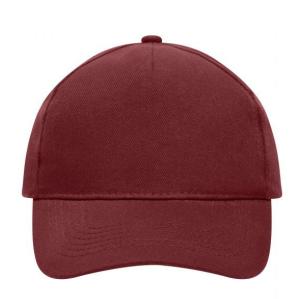

### Classic cap

4 embroidered ventilation holes 6 stitching lines on the peak Laminated front panel Padded satin sweatband Hook and loop fastener Heavy brushed cotton

Fabric: Outer fabric (260 g/m²): 100%

## 5 Panel Cap

Division of cap into 5 segments. Advantage: A large advertising space without annoying seams on front panels

Stand: 09.05.2024 - 03:35:38