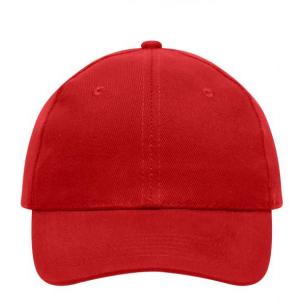

## 6 panel cap

6 embroidered ventilation holes 6 stitching lines on the peak Laminated front panels Padded satin sweatband Hook and loop fastener Heavy brushed cotton

**Fabric:** Outer fabric (260 g/m²): 100%

## 6 Panel

Division of cap into 6 segments. Advantage: One of the most popular cap shapes in Europe

Stand: 09.05.2024 - 18:50:24