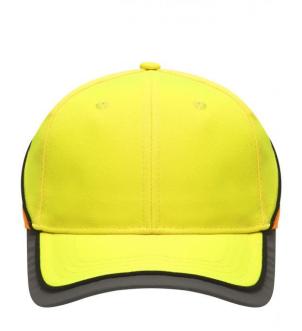

# Functional 6 panel cap in loud neon colours

2 embroidered ventilation holes 4 stitching lines on the peak Contrasting piping around the cap Laminated front panels Padded satin sweat band

Reflective hook and loop fastener and border around the peak (without protective function/no PPE)

# Available colours

neon-orange/neon-yellow (1505C, 809C) neon-yellow/neon-orange (809C, 804C)