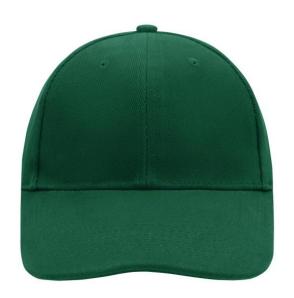

# Classic cap with laminated front panels

6 embroidered ventilation holes 8 stitching lines on the peak Padded satin sweatband Clip fastener with silver buckle and embroidered eyelet Super heavy brushed cotton

# 6 Panel

Division of cap into 6 segments. Advantage: One of the most popular cap shapes in Europe

Stand: 09.05.2024 - 08:55:09