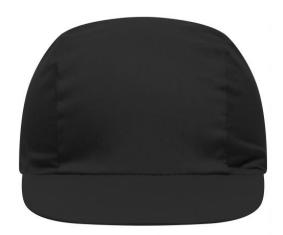

# Promo cap with vertical panel and elastic band

Low-profile Cotton sweatband

**Fabric:** Outer fabric (165 g/m²): 100%

cotton

Country of origin: Volksrepublik China

Customs tariff number: 65050030

#### 3 Panel

Division of cap into 3 segments. Advantage: A large advertising space without annoying seams on front- and side-panels

Stand: 09.05.2024 - 07:41:40