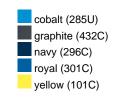

### Available colours

|                            | one size |
|----------------------------|----------|
| Weight in g                | 73 g     |
| VPE                        | 5/250    |
| (Pcs. per inner packaging  |          |
| / pcs. per outer packaging |          |

## Available colours

OEKO-TEX® Standard 100 Spa
OEKO-Tex® CONFIDENCE IN TEXTILES STANDARD 100 18.0.57944 HOHENSTEIN HTTI Tested for harmful substances. www.oeko-tex.com/standard100

Stand: 02.06.2024 - 16:27:45