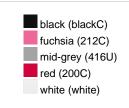

### Available colours

|                            | one size |
|----------------------------|----------|
| Weight in g                | 73 g     |
| VPE                        | 5/250    |
| (Pcs. per inner packaging  |          |
| / pcs. per outer packaging |          |

## Available colours

OEKO-TEX® Standard 100 Spa
OEKO-Tex® CONFIDENCE IN TEXTILES STANDARD 100 18.0.57944 HOHENSTEIN HTTI Tested for harmful substances. www.oeko-tex.com/standard100

Stand: 02.06.2024 - 16:27:45