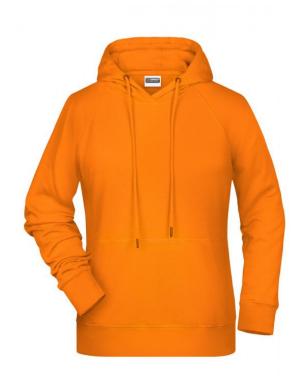

### Hooded sweatshirt with raglan sleeves

High-quality sweat fabric with roughened inside 85% combed ring-spun organic cotton Two-layer hood with drawcord Lateral dividing seams at the front, kangaroo pocket Cuffs with elastane Tear off!®-label 8023: lightly waisted