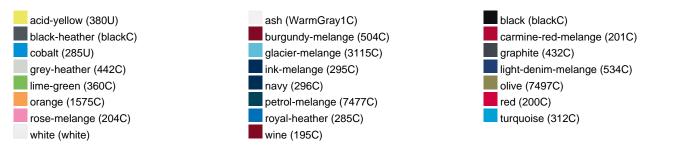

| 1/30  | 1/30  | 1/30  | 1/30  | 1/30  | 1/30  | 1/30  |  |  |
| (Pcs. per inner packaging  |       |       |       |       |       |       |       |  |  |
| / pcs. per outer packaging |       |       |       |       |       |       |       |  |  |

| Measurements in cm   | XS       | S        | М        | L        | XL       | XXL      | 3XL      |
|----------------------|----------|----------|----------|----------|----------|----------|----------|
| 1/2 chest            | 48,00 cm | 51,00 cm | 54,00 cm | 57,00 cm | 60,00 cm | 63,00 cm | 66,00 cm |
| length from shoulder | 62,00 cm | 64,00 cm | 66,00 cm | 68,00 cm | 70,00 cm | 71,00 cm | 72,00 cm |
| sleeve length        | 71,00 cm | 71,50 cm | 72,00 cm | 72,50 cm | 73,00 cm | 73,50 cm | 74,00 cm |

### Available colours



### Features



#### Contains 85% Organically Grown Cotton Certified OCS by CU853836

## OCS Standard blended 85%

**OEKO-TEX® Standard 100** 

substances. www.oeko-tex.com/standard100

When manufacturing garments of myrtle beach and JAMES & NICHOLSON, the Organic Content Standard is a standard for verifying and tracking the exact content of organically grown materials in a final product. Among other things, the superordinate 'Content Claim Standard' defines with OCS the traceability of merchandise as well as the transparency within the production chain.

OEKO-Tex® CONFIDENCE IN TEXTILES STANDARD 100 15.0.70467 HOHENSTEIN HTTI Tested for harmful



## Tear off!® Label

Our Tear off!® Label enables us to easily changethe neck label of T-shirts. We use a special transfer-technique for rela