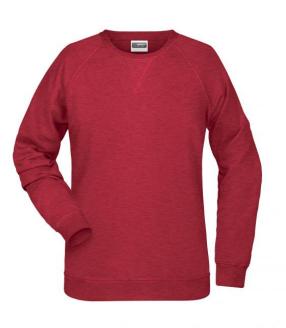

# Classic sweatshirt with raglan sleeves

High-quality French terry, 85% combed ring-spun organic cotton Classic round neck, necktape Collar and cuffs with elastane Collar patch Tear off!-label 8021: lightly waisted

#### Features