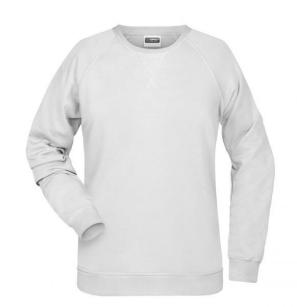

# Classic sweatshirt with raglan sleeves

 $\label{thm:problem} \mbox{High-quality French terry, 85\% combed ring-spun organic cotton Classic round neck, necktape}$ 

Collar and cuffs with elastane

Collar patch Tear off!-label 8021: lightly waisted

**Fabric:** Outer fabric (300 g/m²): 85%

cotton, 15% polyester

Country of origin: Pakistan

Customs tariff number: 61102099

Care instructions: