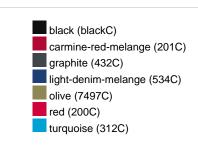

## Available colours

|                            | xs    | s     | М     | L     | XL    | XXL   | 3XL   |
|----------------------------|-------|-------|-------|-------|-------|-------|-------|
| Weight in g                | 327 g | 337 g | 366 g | 388 g | 415 g | 432 g | 450 g |
| VPE                        | 1/30  | 1/30  | 1/30  | 1/30  | 1/30  | 1/30  | 1/30  |
| (Pcs. per inner packaging  |       |       |       |       |       |       |       |
| / pcs. per outer packaging |       |       |       |       |       |       |       |